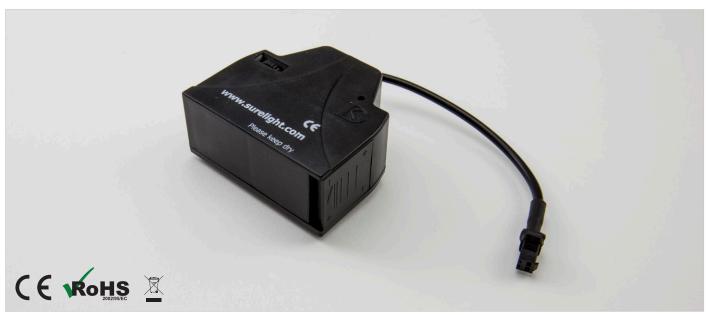

# KD-5 Inverter

Product Code: INV-KD-5

# **Product Description**

The Surelight KD-5 is a small portable modular inverter designed to drive up to 8m (26.2ft) of Surelight Super Birght EL Wire.

Change from continuous operation to flashing can be achieved using the mode selection switch on the side of the inverter.