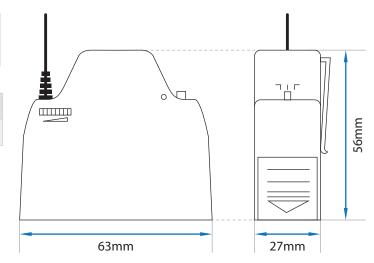

#### **Mechanical Specifications**

| Dimensions<br>(LxWxH) | Relative<br>Humidity | Weight               | Operating<br>Temperature | Storage<br>Temperature |
|-----------------------|----------------------|----------------------|--------------------------|------------------------|
| 63 x 56 x 27 (mm)     | 70% RH               | 90g (with batteries) | -20 - +50 °C             | -20 - +60 °C           |

### **Mechanical Dimensions (Unit mm)**