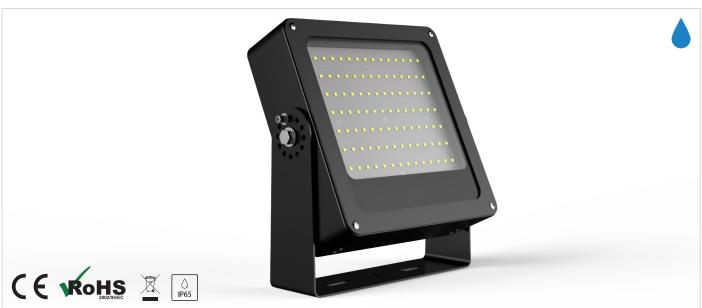

# Tutis Plus 70W LED Floodlight

Product Code: TUT-13

# **Key Features**

- · Robust aluminium housing
- · High Lumen output
- · Low energy usage
- Mercury Free
- · Long life time, rated for over 30,000hrs
- Weatherproof to IP65

# **Product Description**

The NEW enhanced Tutis 70W LED Floodlight offers upgraded internal components, superior built-in drivers, high quality LEDs and a thick robust housing, giving increased efficiency and long

## **Physical Details**

| <b>Mounting Type</b> | Weight        | Finish | Ingress Protection |
|----------------------|---------------|--------|--------------------|
| Adjustable Bracket   | 3.2Kg (±100g) | Black  | IP65               |