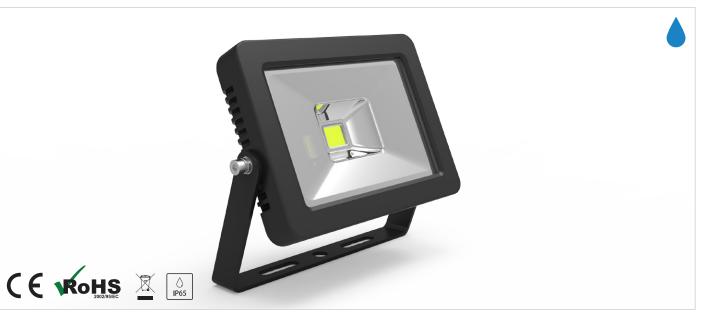

# Tutis Plus 30W LED Floodlight

Product Code: TUT-7

## **Key Features**

- Robust aluminium housing
- High Lumen output
- · Low energy usage
- 360° free rotation
- Mercury Free
- Long life time, rated for over 30,000hrs
- Weatherproof to IP65

## **Product Description**

The NEW enhanced Tutis 30W LED Floodlight offers upgraded internal components, superior built-in drivers, high quality LEDs and a thick robust housing, giving increased efficiency and long life.

Input Connection

Flying Leads

Ingress Protection

IP65

Input Data

100-240V AC

**Physical Details** 

Mounting Type

Adjustable Bracket

Optics