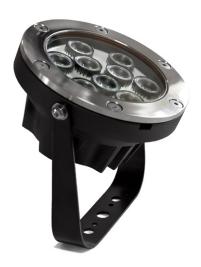

# Oceanus-9 RGB LED Spot Lights

Product Code: OC9-RGB

### **Key Features**

- RGB Colour Changing
- · Vandal-resistant 6mm tempered glass
- Powered by ProLight Opto LED's
- Water Resistant to IP66
- Tough & durable powder coated diecast aluminium housing

## **Product Description**

The Oceanus-9 LED RGB Spotlight is a RGB Colour changing in-ground spotlight which is fully water and dust resistant to IP66 rating, making the Oceanus-9 RGB LED Spotlight at home in any indoor or outdoor venue.

#### **Physical Details**

| Mounting Type                                 | Finish                                            | Ingress Protection |
|-----------------------------------------------|---------------------------------------------------|--------------------|
| Bracket mounting for<br>walls/floors/ceilings | Black powder coated with<br>stainless steel bezel | IP66               |