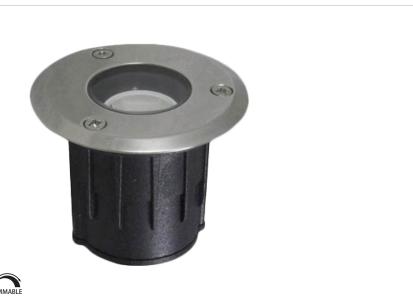

# **Product Description**

The Oceanus-1 3W LED In-ground light is a single colour fully water and dust resistant to IP66 rating in-ground spotlight, it is perfect to use in any indoor or outdoor venue.

### **Physical Details**

| •                         |                                                |                    |  |  |
|---------------------------|------------------------------------------------|--------------------|--|--|
| Mounting Type             | Finish                                         | Ingress Protection |  |  |
| In-ground bucket mounting | Black powder coated with stainless steel bezel | IP66               |  |  |