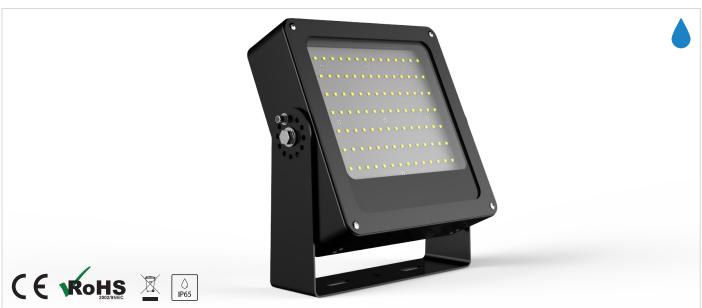

# Tutis Plus 90W LED Floodlight

Product Code: TUT-14

# **Key Features**

- · Robust aluminium housing
- · High Lumen output
- · Low energy usage
- Mercury Free
- · Long life time, rated for over 30,000hrs
- Weatherproof to IP65

# **Product Description**

The NEW enhanced Tutis 90W LED Floodlight offers upgraded internal components, superior built-in drivers, high quality LEDs and a thick robust housing, giving increased efficiency and long

## **Physical Details**

| Mounting Type      | Weight        | Finish | Ingress Protection |
|--------------------|---------------|--------|--------------------|
| Adjustable Bracket | 3.2Kg (±100g) | Black  | IP65               |