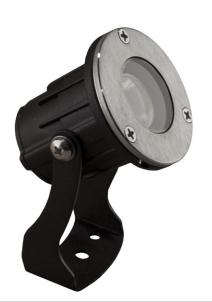

# Oceanus-1 RGB LED Spot Light

Product Code: OC1-RGB

RGB

## **Key Features**

RGB Colour Changing

Vandal-resistant 4mm tempered glass front

• Powered by PM2B LED's

Water Resistant to IP66

Tough & durable powder coated diecast aluminium housing

### **Physical Details**

5V DC

| Mounting Type                                 | Finish                                            | Ingress Protection |
|-----------------------------------------------|---------------------------------------------------|--------------------|
| Bracket mounting for<br>walls/floors/ceilings | Black powder coated with<br>stainless steel bezel | IP66               |